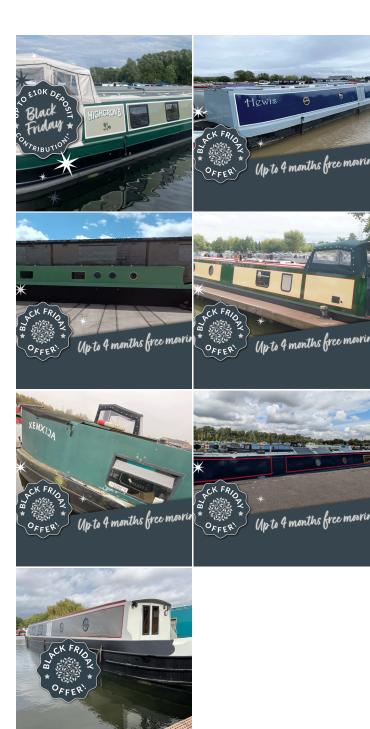

#### Find Your Dream Boat this Black Friday at Lakeland Leisure Estates

This **Black Friday**, Lakeland Leisure Estates is offering unbeatable deals on a wide selection of **new and used narrowboats**, **widebeams**, and **floating lodges** at all our marinas. Whether you're looking for a traditional **narrowboat** for leisurely cruises, a spacious **widebeam** for extended living, or a luxurious **floating lodge** for a home on the water, now is the perfect time to find your dream boat with incredible savings.

#### Our Black Friday Offers Include:

- Free 12-Month RCR Gold Membership This Black Friday, receive a FREE 12-month RCR Gold membership with every boat purchase, including narrowboats, widebeams, completed by 31st December 2024. Enjoy peace of mind with comprehensive protection and emergency assistance from River Canal Rescue, ensuring you're fully covered while enjoying life on the water. Don't miss out on this essential boating benefit—get your RCR Gold membership today!
- Up to £10,000 Deposit Contribution This Black Friday, enjoy up to £10,000 in deposit contributions on selected boats and floating lodges at Lakeland Leisure Estates. This limited-time offer helps reduce your upfront costs and brings you closer to owning your dream boat. Don't miss out on these incredible savings—start your boating journey with a reduced deposit today!
- Up to 4 Months Free Moorings This Black Friday, enjoy up to 4 months of free moorings on selected narrowboats, widebeams, and floating lodges at Lakeland Leisure Estates. Start your boating adventure without the added cost of mooring fees! This limited-time offer is available at all our marinas, subject to availability. Take advantage of this exclusive deal and set sail in style with one less thing to worry about!