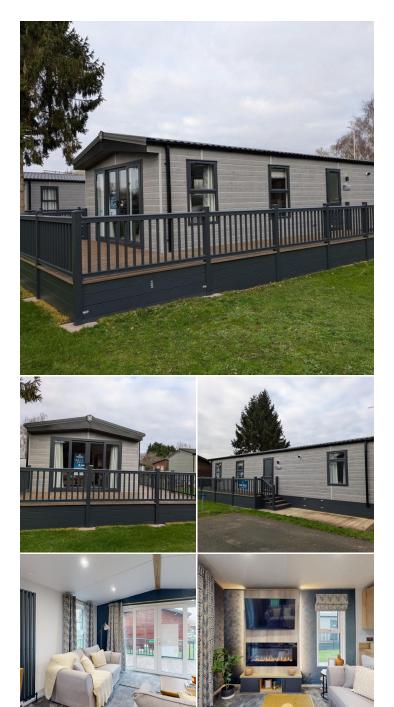

## Description

Presenting the ultimate in luxury, soon to grace the stunning Roydon Marina Village: The Beverley Norwood Lodge. This brandnew lodge combines elegance with unparalleled comfort, creating a perfect sanctuary for those yearning for a tranquil retreat.

Spanning 41 feet in length and 14 feet in width, The Beverley Norwood Lodge offers spacious interiors crafted with meticulous detail. Inside, you'll find two beautifully designed bedrooms, including a luxurious ensuite master with a walk-in wardrobe, ensuring comfort and sophistication at every turn.

Outside, the composite deck invites you to take in the breathtaking marina views and enjoy quality time with loved ones in peaceful surroundings. Private parking adds convenience and ease, giving you seamless access to your personal escape.