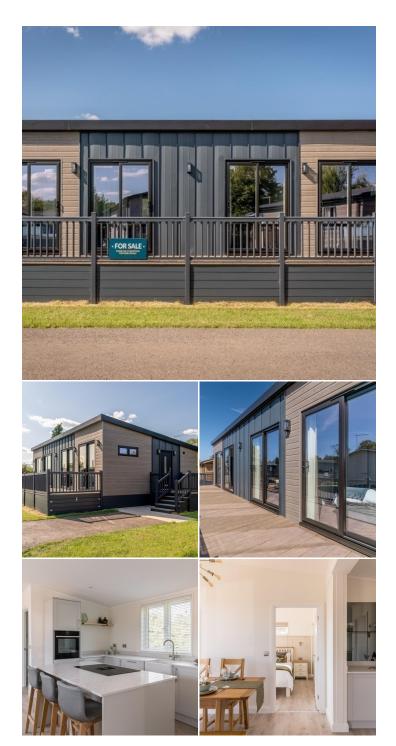

### Description

Introducing the Harbur Lodge, Plot 71 at Roydon Marina. A Modern Retreat with Timeless Charm.

Step into a world of luxury with this natural contemporary lodge now available at Roydon Marina. This stunning residence offers a harmonious blend of natural elements and contemporary design, ensuring an unmatched living experience.

This spacious lodge provides plenty of room for relaxation and entertainment. Newly built in 2023, the lodge boasts the latest architectural innovations. Featuring two generously sized bedrooms, two bathrooms, a utility room and open plan kitchen and living area.

Step into the heart of this remarkable lodge, where the open plan kitchen with stone tops and island beckons you to unleash your culinary creativity. The modern design and high end finishes making cooking a pleasure.

The open plan lounge and dining area provide a seamless space for relaxation and entertainment. Whether you're hosting guests or enjoying a quiet evening in, the versatility of this layout ensures every moment is cherished.

Embrace the beauty of the outdoors with the wrap around decking, where you can soak up the sun, entertain friends or simply unwind in the fresh air. This outdoor sanctuary creates a seamless connection between nature and your living space.

#### **Key Features:**

- Size: 40 x 22ft
- Year: 2023
- 50 year Licence
- 10 year Platinum Warranty
- 12 month occupancy
- 2 bedroom
- Walk in wardrobes
- 2 Bathroom
- Utility room
- Entrance hall
- Open plan kitchen with stone tops and inland
- Open plan lounge
- Open plan Dining room
- Wrap around decking