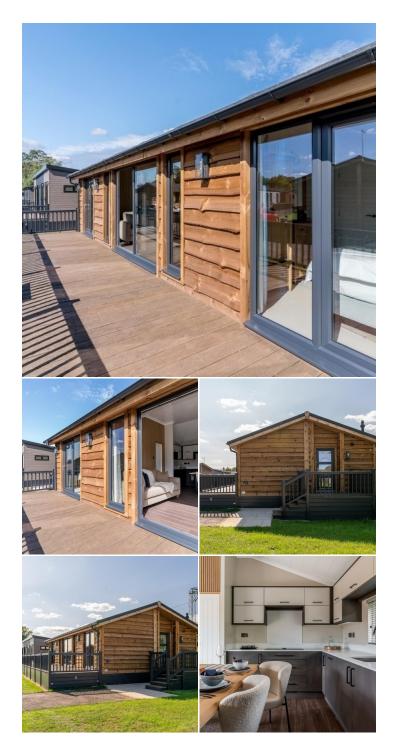

## Description

Introducing the stunning lodge by Lissett, The Alaska Centre Lounge Lodge, designed to redefine luxury living in a natural and serene environment. This exquisite lodge, newly built in 2023 offers ample space for comfort and relaxation at Roydon Marina.

Step inside this elegant lodge to discover a thoughtfully designed layout that maximises style and functionality. The lodge features two spacious bedrooms, perfect for accommodating family and guests, along with two beautiful bathrooms.

The master bedroom boasts the luxury of a walk-in wardrobe, providing ample storage and an en-suite bathroom.

The open plan kitchen is equipped with top of the range AEG appliances and adorned with stone countertops, is a culinary enthusiasts dream, providing the perfect space to create and entertain.

Adjacent to the kitchen, is a seamlessly integrated open plan lounge, ideal for unwinding and socialising with loved ones. The lodge also features an open plan dining room, ideal for enjoying delicious meals and creating lasting memories.

## **Key Features:**

- Size: 40 x 20ft
- Year: 2023
- 50 year Licence
- 10 year Platinum Warranty
- 12 month occupancy
- 2 bedroom
- 2 Bathroom
- Walk in wardrobe
- Utility room
- Entrance hall
- Open plan kitchen with AEG appliances with stone tops
- Open plan lounge
- Open plan Dining room
- Wrap around decking